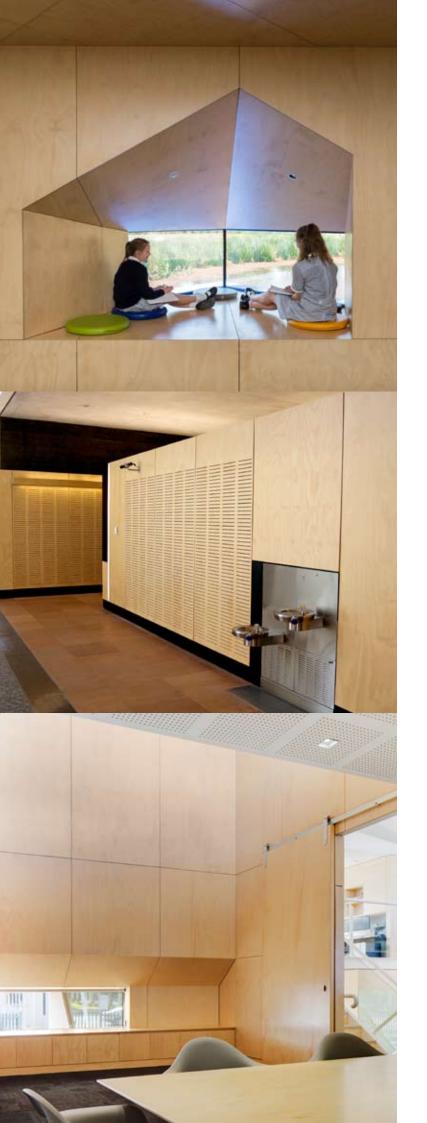

# Hoop

iHoop is a pre-finished interior plywood feature panel for internal walls and ceilings. Manufactured from sustainable Queensland Hoop Pine, iHoop beautifully captures the natural warmth of this highly sought after Australian species.

### The iHoop difference

**iHoop** is manufactured at **lower temperatures** with a **white glue line**, resulting in a lighter and brighter appearance compared with other panels on the market. Coupled with a high quality clear coating, **iHoop** is ready to install.

#### Ready to install, ready to impress

- 100% Australian made, complying to Australian standards.
- 100% Hoop Pine construction.
- Environmentally certified, sourced from sustainable Australian plantations.
- Pre-finished with a water based clear coating, ready to install.
- Installation options available including concealed fixing.
- Available in panel sizes
  2400mm x 1200mm
  2700mm x 1200mm
  Both in 9mm and 12.5mm thicknesses.
  'A' and 'B' appearance grades available.
- · Visit australply.com.au for more information.