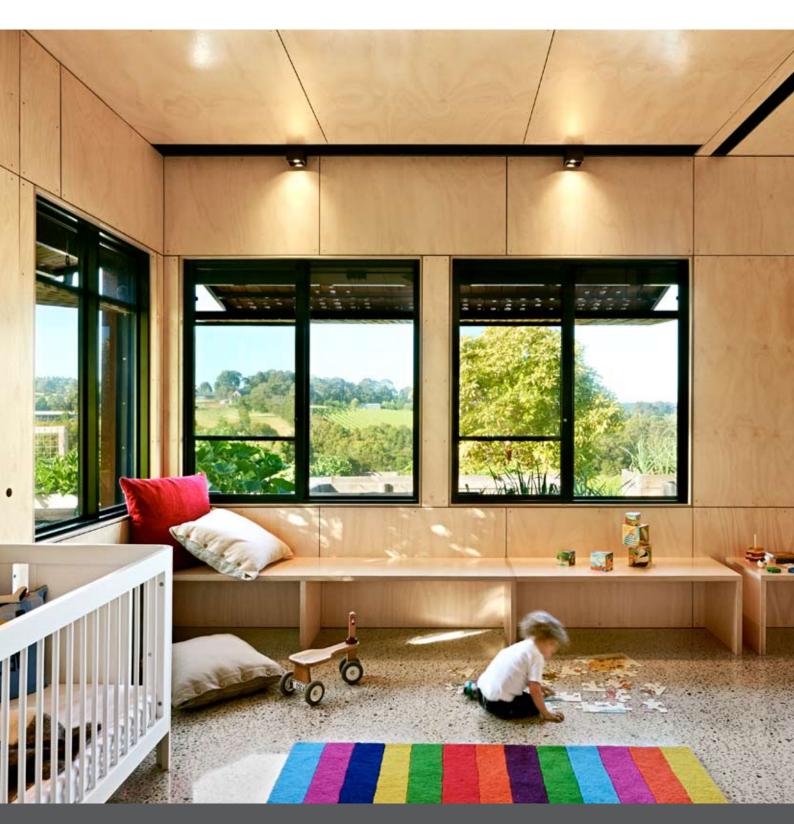

# Hoop

iHoop is a pre-finished interior plywood feature panel for internal walls and ceilings. Manufactured from sustainable Queensland Hoop Pine, iHoop beautifully captures the natural warmth of this highly sought after Australian species.

### The iHoop difference

**iHoop** is manufactured at **lower temperatures** with a **white glue line**, resulting in a lighter and brighter appearance compared with other panels on the market. Coupled with a high quality clear coating, **iHoop** is ready to install.

#### Ready to install, ready to impress

- 100% Australian made, complying to Australian standards.
- 100% Hoop Pine construction.
- Environmentally certified, sourced from sustainable Australian plantations.
- Pre-finished with a water based clear coating, ready to install.
- Installation options available including concealed fixing.
- Available in panel sizes
  2400mm x 1200mm
  2700mm x 1200mm
  Both in 9mm and 12.5mm thicknesses.
  'A' and 'B' appearance grades available.
- · Visit australply.com.au for more information.